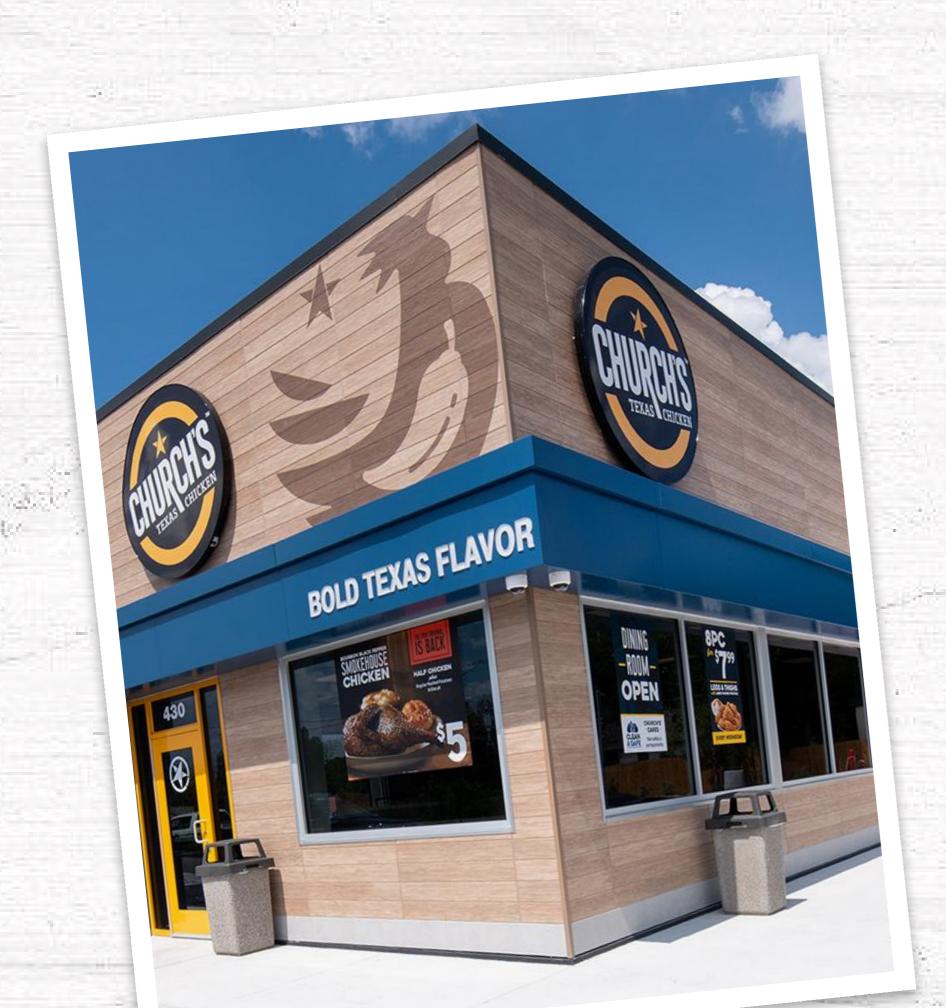

#### THE FUTURE LOOKS BRIGHTER THAN EVER

We're rolling out a new compact footprint design in 2024 for a more convenient dining experience and a better return for our franchisees. And our new Blaze restaurant remodel concept, launched in 2020, has seen more than 100 restaurants reimagined, leading to increased sales and traffic.

# ANOTHER 400 MORE REMODELS ARE PLANNED IN THE US OVER THE NEXT THREE YEARS

Our wholesome, affordable menu has never been more popular, making now the perfect time to partner with Church's Texas Chicken® to open your franchises. Reach out to our